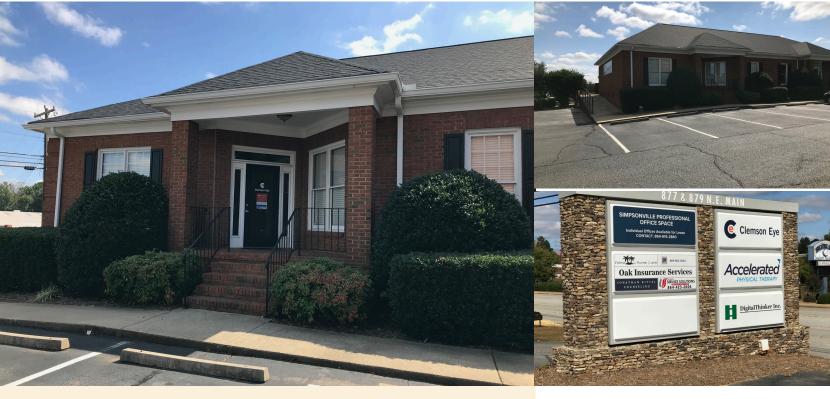

## Office/Medical Space

877 NE Main St | Simpsonville, SC 29681

For Lease \$13:75/\$F NNN

Great location directly on NE Main - Simpsonville within 1 mile of I-385 with 23,000 CPD

- \$13.75/SF Plus NNN \$3.65/SF
- ±1,750 SF Former optometrist office
- · 4 Offices with Reception area
- 2 work/storage stations
- Breakroom
- 2 ADA Bathrooms
- 8 Parking Spaces with overflow
- Monument signage
- Tax Map #03000100422
- Zoning BG Business General